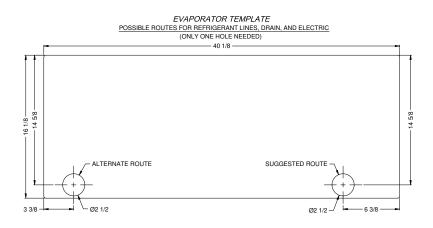

- The prain line is 5/8" I.D. and 13/16" O.D.
- Dimensions: 40 1/8" W x 14 5/8" H x 7 7/8" D

## Thermostat:

- ➢ Honeywell T8400
- ▶ 18-gauge 2-wire to the condenser

Approximate Shipping Weight: 325-365 lbs

Crate Size: 36" x 39" 43"T

The holes shown are the best locations to route the refrigerant lines, condensate drain, and electric. For installations where the line set will be accessible on the backside of the wall, use the suggested route. When that is not possible, and the line set will be run inside the wall before the drywall is installed, use the alternate route. This will leave the flare connections exposed so they can be connected after the walls are finished.