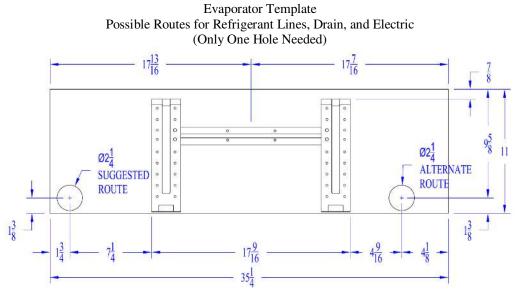

 $\blacktriangleright$  18-gauge 5-wire to the condenser

Approximate Shipping Weight: 220-265 lbs.

Crate Size: 36" x 49" x 44" T

The holes shown are the best locations to route the refrigerant lines, condensate drain, and electric. For installations where the line set will be accessible on the backside of the wall, use the alternate route. When the line set will be run inside the wall before the drywall is installed, use the suggested route. This will leave the flare connections exposed so they can be connected after the walls are finished.