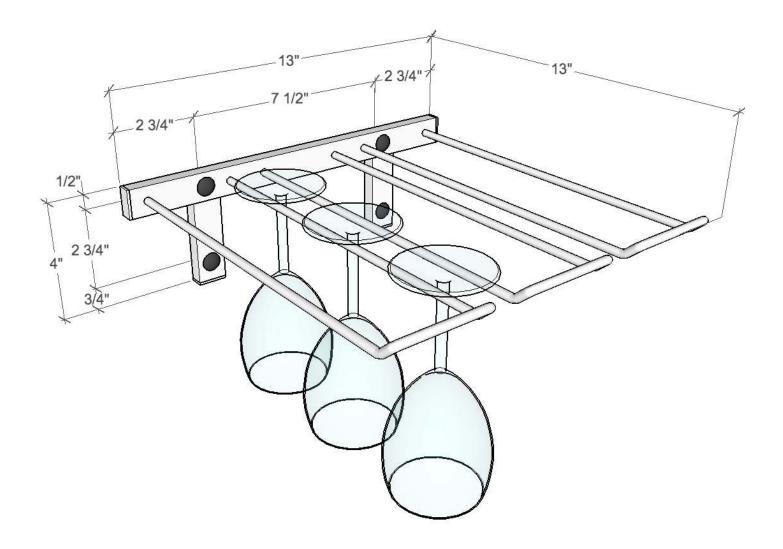

Wine Master Cellars, LLLP • 10645 E 47th Ave, Denver, CO 80239 • phone: 866.650.1500 • fax: 866.650.1501 • VintageView.com Wall Series Stemware Rack (WS-SR) Spec Sheet

Capacity of an individual WS-SR is 6 stemware glasses.

When coupled together, each additional rack provides storage for 9 additional stemware glasses.

Note: A minimum of 1 inch above the rack and 12 inches down from the top of the rack are recommended clearances, but may vary by the height of the stemware stored.