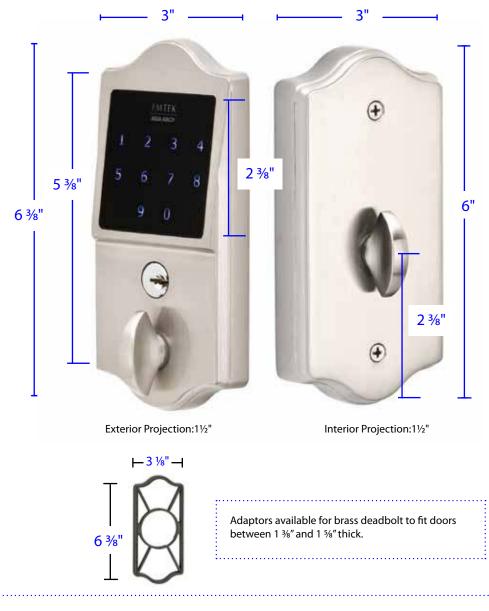

## **Product Features:**

.....

- Fits any door between 1<sup>3</sup>/<sub>4</sub>" to 2<sup>1</sup>/<sub>4</sub>" thick with a 2<sup>1</sup>/<sub>8</sub>" bore standard door prep.
- Installs easily with only a Phillips head screwdriver.
- Easy to use installation and programming instructions included.
- Factory programmed with 2 unique, secure user codes for use right out of the box.
- Can be programmed with up to 20 user codes of your choice.
- Codes can be added and deleted.
- Easy lock operation, simply push the Emtek button and turn the exterior thumb turn to lock.
- Easy unlock operation, enter the 4 digit code and turn the exterior thumb turn.
- Programming changes can be made easily using the keypad.
- Sleek keypad has a protective coating to prevent wear patterns.
- Illuminated keypad for easy and quick operation after dark.
- Low battery indicator lets you know when it's time to change the battery.
- Emtek's standard mechanical and finish warranties along with a 2 year warranty on electronic components.