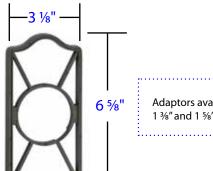

Adaptors available for brass leversets to fit doors between 1 %" and 1 %" thick.