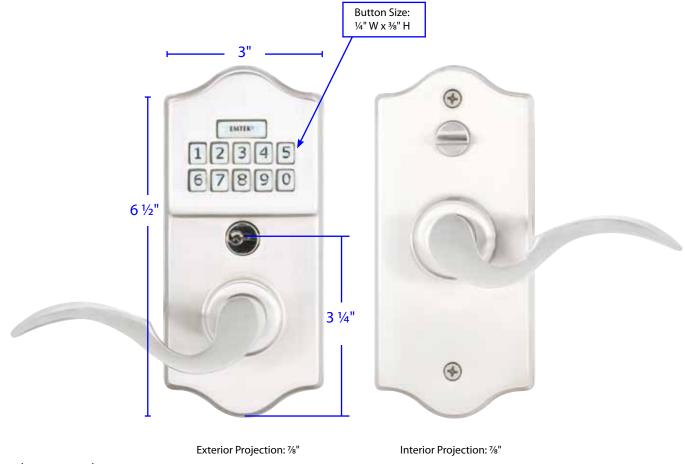

## **Product Features for both Deadbolt & Lever Locksets:**

- Fits any door between 1¾" to 2¼" thick with a 2½" bore standard door prep.
- Installs easily with only a Phillips head screwdriver.
- Easy to use installation and programming instructions included.
- Factory programmed with 2 unique, secure user codes for use right out of the box.
- Can be programmed with up to 20 user codes of your choice.
- Programming changes can be made easily using the keypad.
- Keypad has a protective coating to prevent wear patterns.
- Illuminated keypad for easy and quick operation after dark.
- Low battery indicator lets you know when it's time to change the battery.
- Emtek's standard mechanical and finish warranties along with a 2 year warranty on electronic components.

Exterior Projection: 7/8"

Interior Projection: 7/8"