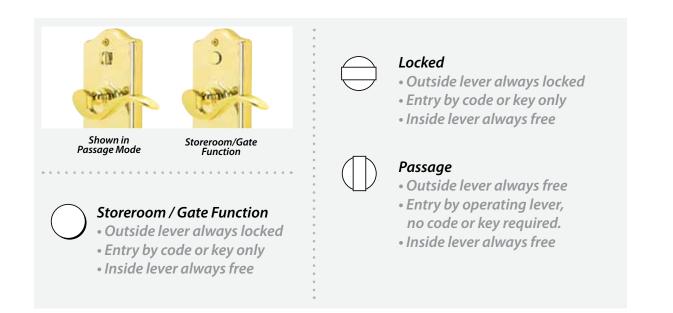

h Deadbolt & Lever Locksets:**

- Fits any door between 1¾" to 2¼" thick with a 2½" bore standard door prep.
- Installs easily with only a Phillips head screwdriver.
- Easy to use installation and programming instructions included.
- Factory programmed with 2 unique, secure user codes for use right out of the box.
- Can be programmed with up to 20 user codes of your choice.
- Programming changes can be made easily using the keypad.
- Keypad has a protective coating to prevent wear patterns.
- Illuminated keypad for easy and quick operation after dark.
- Low battery indicator lets you know when it's time to change the battery.
- Emtek's standard mechanical and finish warranties along with a 2 year warranty on electronic components.





Exterior Projection: 7/8"

Interior Projection: 7/8"