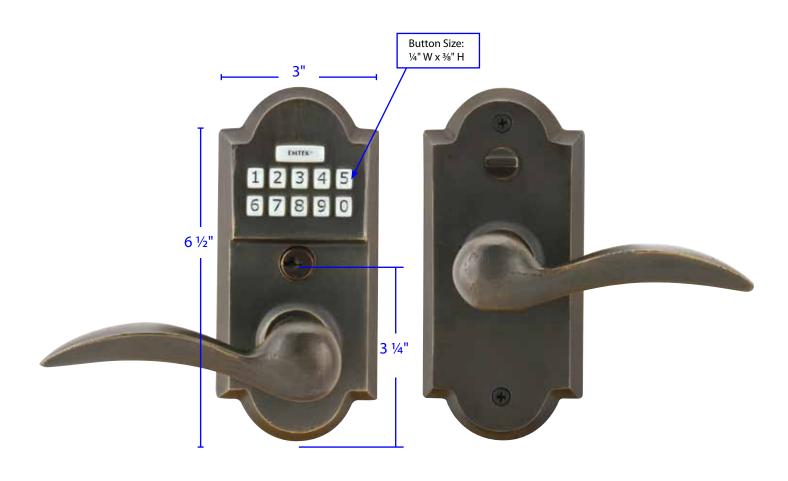

## **Product Features for both Deadbolt & Lever Locksets:**

- Fits any door between 1¾" to 2¼" thick with a 2½" bore standard door prep.
- Installs easily with only a Phillips head screwdriver.
- Easy to use installation and programming instructions included.
- Factory programmed with 2 unique, secure user codes for use right out of the box.
- Can be programmed with up to 20 user codes of your choice.
- Programming changes can be made easily using the keypad.
- Keypad has a protective coating to prevent wear patterns.
- Illuminated keypad for easy and quick operation after dark.
- Low battery indicator lets you know when it's time to change the battery.
- Emtek's standard mechanical and finish warranties along with a 2 year warranty on electronic components.

Exterior Projection: 7/8"

Interior Projection: 7/8"