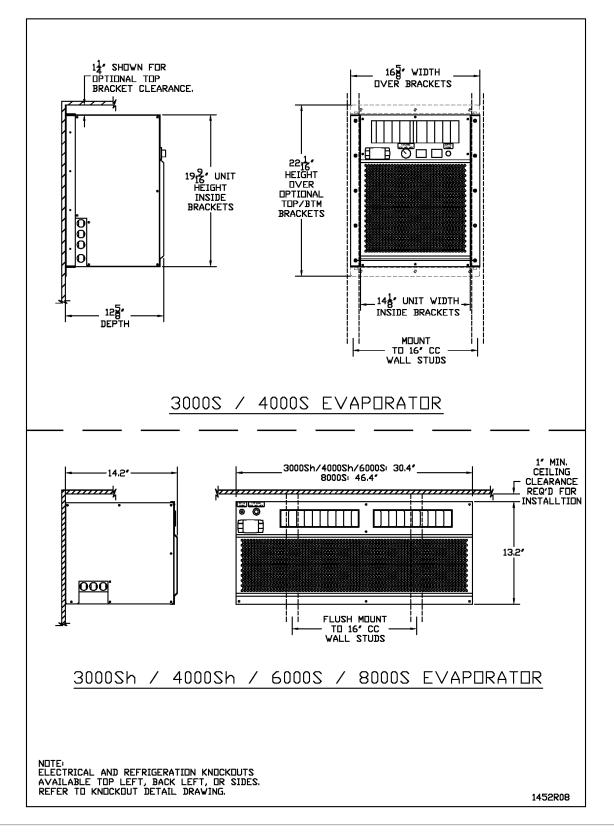

## **Evaporator Cut Sheet**

3000S/Sh 6000S 4000S/Sh 8000S

Г

|        | Evaporator                                      |                  |                                      |
|--------|-------------------------------------------------|------------------|--------------------------------------|
| Model  | Dimensions<br>W x D x H (inches)                | Weight<br>(Ibs.) | Running Amps<br>(with fan on "high") |
| 3000S  | 16.6 x 12.6 x 22.1<br>(incl. mounting brackets) | 40               | 6.2                                  |
| 3000Sh | 30.4 x 14.4 x 13.2<br>(incl. mounting bracket)  | 63               | 6.2                                  |
| 4000S  | 16.6 x 12.6 x 22.1<br>(incl. mounting brackets) | 42               | 8.9                                  |
| 4000Sh | 30.4 x 14.4 x 13.2<br>(incl. mounting bracket)  | 65               | 8.9                                  |
| 6000S  | 30.4 x 14.4 x 13.2<br>(incl. mounting bracket)  | 68               | 13.1                                 |
| 8000S  | 46.4 x 14.4 x 13.2<br>(incl. mounting bracket)  | 85               | 15.4                                 |