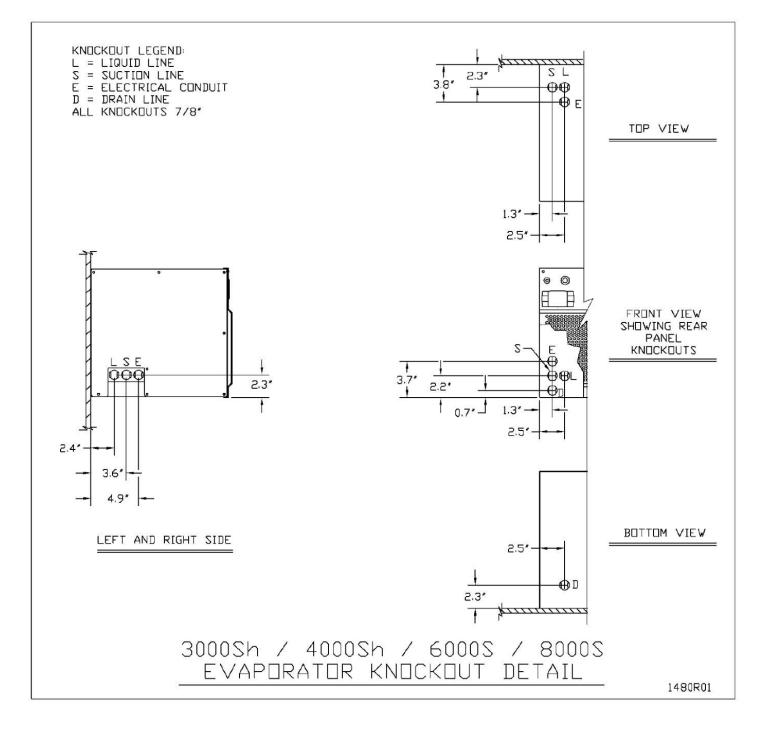

## **Evaporator Cut Sheet**

3000S/Sh 6000S 4000S/Sh 8000S

Г

|        | Evaporator                                      |                  |                                      |
|--------|-------------------------------------------------|------------------|--------------------------------------|
| Model  | Dimensions<br>W x D x H (inches)                | Weight<br>(Ibs.) | Running Amps<br>(with fan on "high") |
| 3000S  | 16.6 x 12.6 x 22.1<br>(incl. mounting brackets) | 40               | 6.2                                  |
| 3000Sh | 30.4 x 14.4 x 13.2<br>(incl. mounting bracket)  | 63               | 6.2                                  |
| 4000S  | 16.6 x 12.6 x 22.1<br>(incl. mounting brackets) | 42               | 8.9                                  |
| 4000Sh | 30.4 x 14.4 x 13.2<br>(incl. mounting bracket)  | 65               | 8.9                                  |
| 6000S  | 30.4 x 14.4 x 13.2<br>(incl. mounting bracket)  | 68               | 13.1                                 |
| 8000S  | 46.4 x 14.4 x 13.2<br>(incl. mounting bracket)  | 85               | 15.4                                 |