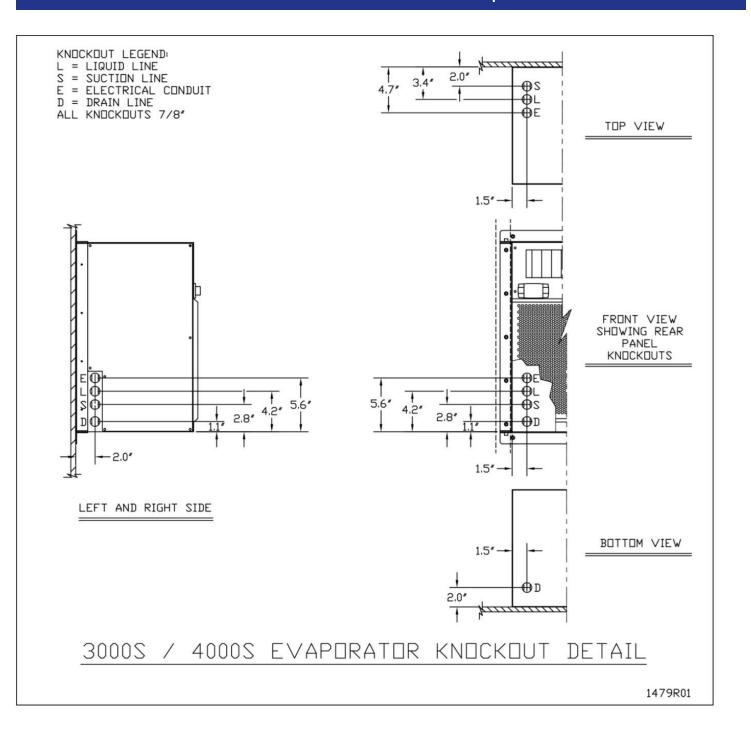

## **Evaporator Cut Sheet**

3000S/Sh 6000S 4000S/Sh 8000S

Г

|        | Evaporator                                      |                  |                                      |
|--------|-------------------------------------------------|------------------|--------------------------------------|
| Model  | Dimensions<br>W x D x H (inches)                | Weight<br>(Ibs.) | Running Amps<br>(with fan on "high") |
| 3000S  | 16.6 x 12.6 x 22.1<br>(incl. mounting brackets) | 40               | 6.2                                  |
| 3000Sh | 30.4 x 14.4 x 13.2<br>(incl. mounting bracket)  | 63               | 6.2                                  |
| 4000S  | 16.6 x 12.6 x 22.1<br>(incl. mounting brackets) | 42               | 8.9                                  |
| 4000Sh | 30.4 x 14.4 x 13.2<br>(incl. mounting bracket)  | 65               | 8.9                                  |
| 6000S  | 30.4 x 14.4 x 13.2<br>(incl. mounting bracket)  | 68               | 13.1                                 |
| 8000S  | 46.4 x 14.4 x 13.2<br>(incl. mounting bracket)  | 85               | 15.4                                 |